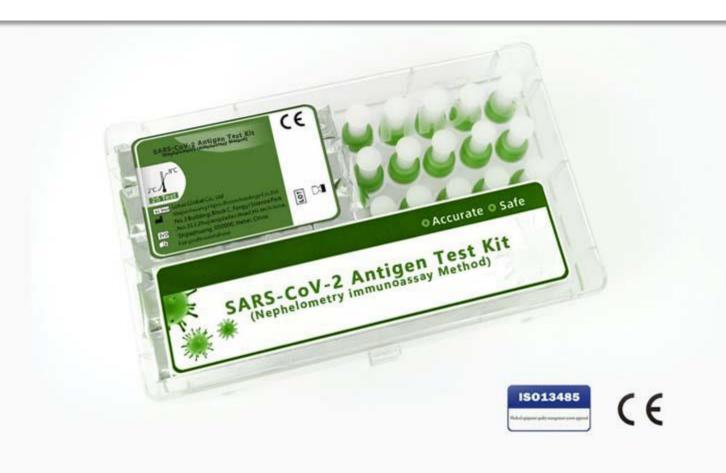

# SARS-CoV-2 Antigen Test Kit (Nephelometry immunoassay Method)

— Liquid Phase —

#### **Basic Parameters**

Specimen: nasopharyngeal or oropharyngeal swabs.

Test time: 6 mins

Packing: 25 Tests/Box

Box size: 14×12×7cm

Storage: 2-8°C

Shelf year: 1 year.

### Accurate

- Precisely quantitative sample collection
- React in liquid phase
- High specificity and High sensitivity
- Avoid false positive and false negative

### Safe

- Protect operator from contact with samples
- Works with nasopharyngeal or oropharyngeal swabs