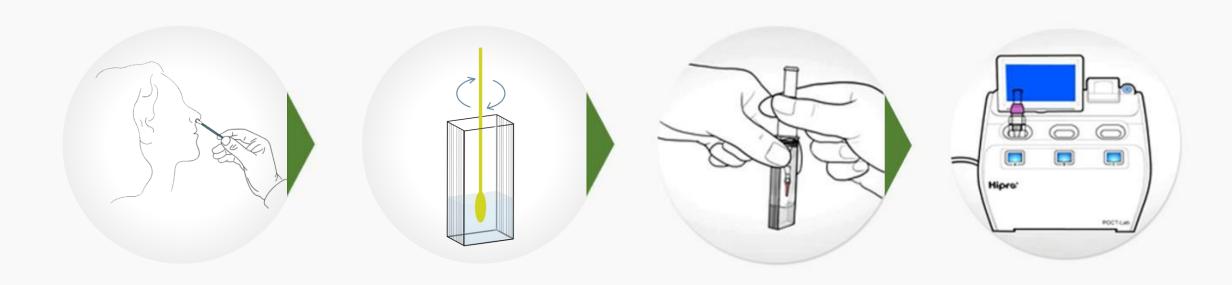

## Steps

# Fast ——est

- 6 minutes per test
- Results displayed in numbers

### Interpretation

Positive: Test result ≥25ng/ mL

Negative: Test result < 25ng/ mL